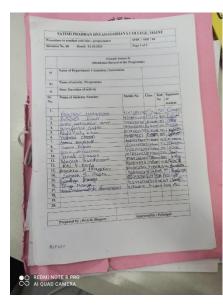

# **GLIMPES OF THE EVENT**

Reaccredited by NAAC with B<sup>+</sup> Grade (CGPA 2.69) Affiliated to University of Mumbai ISO 21001:2018 Certified

ATTENDANCE RECORD

Reaccredited by NAAC with B<sup>+</sup> Grade (CGPA 2.69) Affiliated to University of Mumbai ISO 21001:2018 Certified