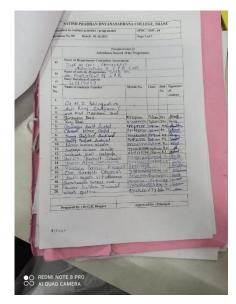

# **GLIMPES OF THE EVENT**

Reaccredited by NAAC with B<sup>+</sup> Grade (CGPA 2.69) Affiliated to University of Mumbai ISO 21001:2018 Certified

ATTENDANCE RECORD

Reaccredited by NAAC with B<sup>+</sup> Grade (CGPA 2.69) Affiliated to University of Mumbai ISO 21001:2018 Certified