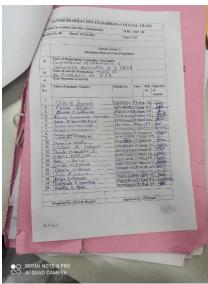

# **GLIMPES OF THE EVENT**

Reaccredited by NAAC with B<sup>+</sup> Grade (CGPA 2.69) Affiliated to University of Mumbai ISO 21001:2018 Certified

ATTENDANCE RECORD

Reaccredited by NAAC with B<sup>+</sup> Grade (CGPA 2.69) Affiliated to University of Mumbai ISO 21001:2018 Certified