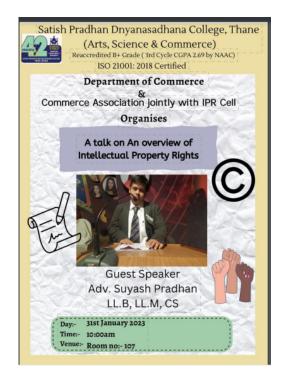

# **Descriptive Report**

Satish Pradhan Dnyanasadhana College, Thane had organised a talk on IPR on date 31<sup>st</sup> January' 2022 in Room No 107 at 10:00 AM. The speaker for the lecture was Advocate Suyash Pradhan. He covered concepts related to Patents, Trademark, Copyright, etc.