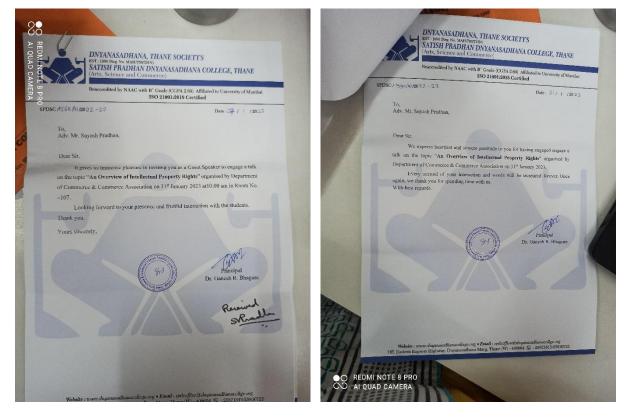

# **Descriptive Report**

Satish Pradhan Dnyanasadhana College, Thane had organised a talk on IPR on date 31<sup>st</sup> January' 2022 in Room No 107 at 10:00 AM. The speaker for the lecture was Advocate Suyash Pradhan. He covered concepts related to Patents, Trademark, Copyright, etc.