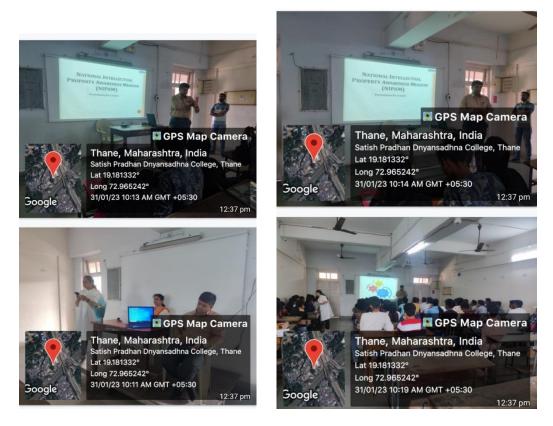

# **Descriptive Report**

Satish Pradhan Dnyanasadhana College, Thane had organised a talk on IPR on date 31<sup>st</sup> January' 2022 in Room No 107 at 10:00 AM. The speaker for the lecture was Advocate Suyash Pradhan. He covered concepts related to Patents, Trademark, Copyright, etc.

The topics were explained with the help of live examples. Various legislatures related to protect and filling of IPR were also covered during the session. The process to apply for Patents and Trademark were elaborated, which would motivate the students to come up with new creations and register them.

By the end of the talk a question answer session was organised and students queries were resolved. A small test in the form of multiple choice questions, 10 in number was arranged by sir. The students participated actively in the test.

# **GLIMPES OF THE EVENT**

Reaccredited by NAAC with B<sup>+</sup> Grade (CGPA 2.69) Affiliated to University of Mumbai ISO 21001:2018 Certified

ATTENDANCE RECORD

Reaccredited by NAAC with B<sup>+</sup> Grade (CGPA 2.69) Affiliated to University of Mumbai ISO 21001:2018 Certified