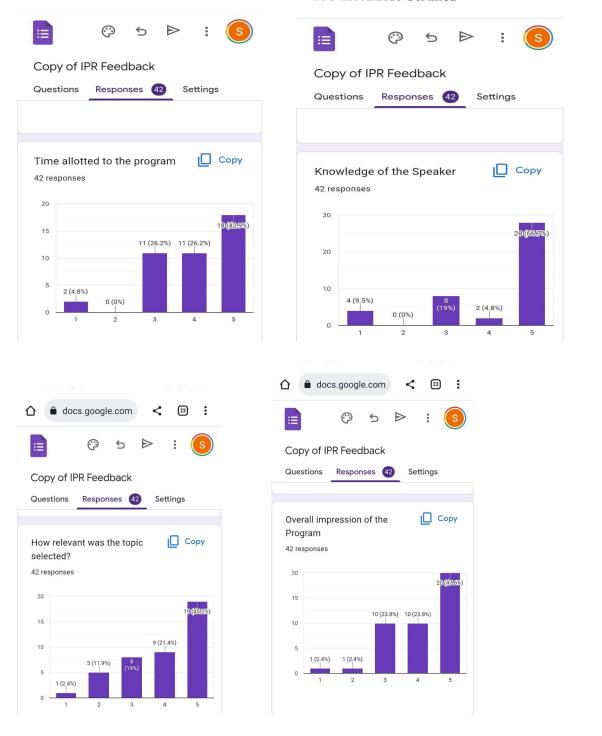

By the end of the talk a question answer session was organised and students queries were resolved. A small test in the form of multiple choice questions, 10 in number was arranged by sir. The students participated actively in the test.