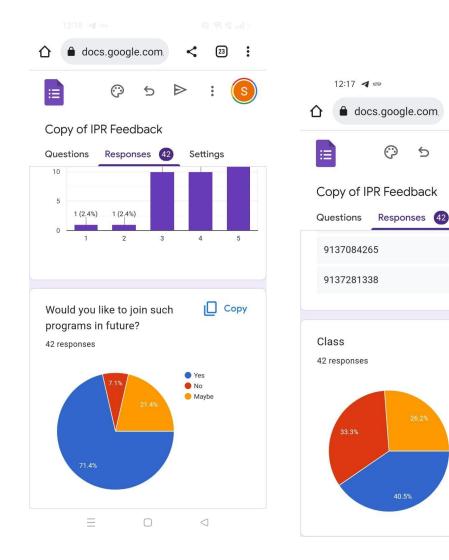

By the end of the talk a question answer session was organised and students queries were resolved. A small test in the form of multiple choice questions, 10 in number was arranged by sir. The students participated actively in the test.

n 🗟 🗞 '' 🕴

23

Settings

Сору

FYBCOM

SYBCOM
TYBCOM
Others

:

PRINCIPAL