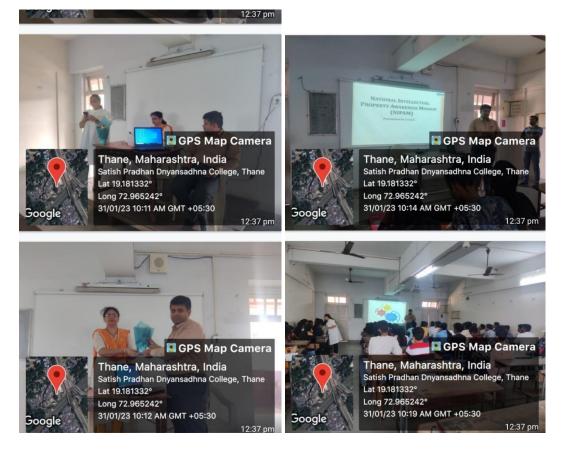

# **Descriptive Report**

Satish Pradhan Dnyanasadhana College, Thane had organised a talk on IPR on date 31<sup>st</sup> January' 2022 in Room No 107 at 10:00 AM. The speaker for the lecture was Advocate Suyash Pradhan. He covered concepts related to Patents, Trademark, Copyright, etc.

The topics were explained with the help of live examples. Various legislatures related to protect and filling of IPR were also covered during the session. The process to apply for Patents and Trademark were elaborated, which would motivate the students to come up with new creations and register them.

By the end of the talk a question answer session was organised and students queries were resolved. A small test in the form of multiple choice questions, 10 in number was arranged by sir. The students participated actively in the test.

# **GLIMPES OF THE EVENT**

Reaccredited by NAAC with B<sup>+</sup> Grade (CGPA 2.69) Affiliated to University of Mumbai ISO 21001:2018 Certified

ATTENDANCE RECORD

Reaccredited by NAAC with B<sup>+</sup> Grade (CGPA 2.69) Affiliated to University of Mumbai ISO 21001:2018 Certified